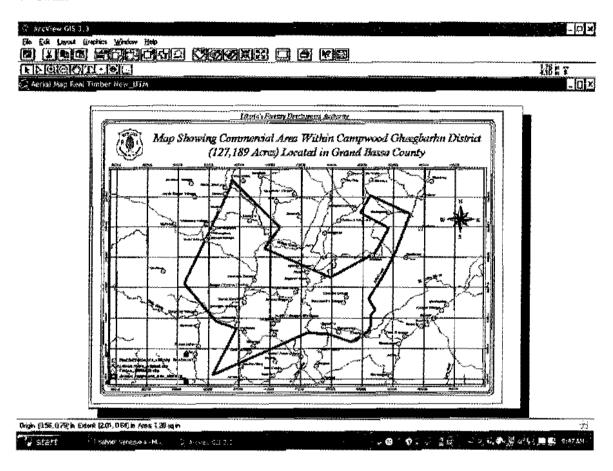

### 3. Metes and Bounds/Technical Description of Harvestable Area of 127,189 acres

The boundary line commences at the confluence of the Zor and the Saint John River; thence a line runs along the Zor River in the Northern direction for 21,102 meters to a point; thence a line runs N 65° W for 7,453 meters to a point; thence a line runs S 27° W for 3,270 meters to a point; thence a line runs S 61° E for 5,218 meters to a point; thence a line runs S 27° W for 4,690 meters to a point; thence a line runs S 60° W 8,299 meters to a point; thence a line runs N 66° W for 11,783 meters to a point; thence a line runs N 35° E for 4,297 meters to the point, thence a line runs N 45° W for 11,149 meters to a point S 17° W for 1,404 meters to a point, thence a line runs S 25° W for 17,525 meters to a point; thence a line runs S 40° E for 8,006 meters to a point; thence a line runs S 72° E for 3,567 meters to a point; thence a line runs S 60° E for 16,634

meters to the point on the Saint John River; thence a line runs along the St. John River in the Northern direction for 11,541 meters to the point of commencement (confluence of the Zor and the Saint John Rivers), embracing 127,189 acres of land and NO MORE.