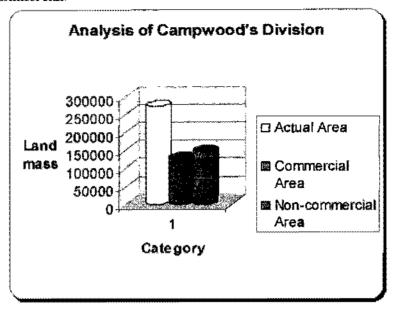

MW

WHEREAS, Campwood/ Gheegbahn is desirous of commercializing harvestable species of trees on 127,189 acres/51,472 hectares of the subject tract of land herein described;

WHEREAS, the Authority having examined Campwood/ Gheegbahn's application and the requirements of Section 5.6 of the National Forestry Reform Law having been met, declares Campwood/ Gheegbahn qualified for issuance of a Private Use Permit that will allow it enter into contractual agreement with a company or corporation to carry out commercial or agricultural activities:

### 3. Metes and Bounds/Technical Description of Harvestable Area of 127,189 acres

The boundary line commences at the confluence of the Zor and the Saint John River; thence a line runs along the Zor River in the Northern direction for 21,102 meters to a point; thence a line runs N 65° W for 7,453 meters to a point; thence a line runs S 27° W for 3,270 meters to a point; thence a line runs S 61° E for 5,218 meters to a point; thence a line runs S 27° W for 4,690 meters to a point; thence a line runs S 60° W 8,299 meters to a point; thence a line runs N 66° W for 11,783 meters to a point; thence a line runs N 35° E for 4,297 meters to the point, thence a line runs N 45° W for 11,149 meters to a point S 17° W for 1,404 meters to a point, thence a line runs S 25° W for 17,525 meters to a point; thence a line runs S 40° E for 8,006 meters to a point; thence a line runs S 72° E for 3,567 meters to a point; thence a line runs S 60° E for 16,634

meters to the point on the Saint John River; thence a line runs along the St. John River in the Northern direction for 11,541 meters to the point of commencement (confluence of the Zor and the Saint John Rivers), embracing 127,189 acres of land and NO MORE.

#### 4. Contract Objective

- a. To harvest merchantable tree species from 51,472 hectares of tract of land otherwise called the Campwood/ Gheegbarn Forest Land
- b. To engage in reforestation of the area involving indigenous species
- c. To create alternative uses of the tract of land after harvesting of trees; To create employment for about 300 or more locals of the contract area and surrounding towns and villages.
- d. In order to intervene in the welfare of the citizens of Campwood/ Gheegbarn and to aid in poverty reduction in the District, Campwood/ Gheegbarn undertake to cause the following to be done: (a) Construct schools, (b) clinic, (e) market building, (d) re-conditioning and construction of feeder roads and (d) Provide tertiary scholarships for some qualified eitizens of Gheegbarn.