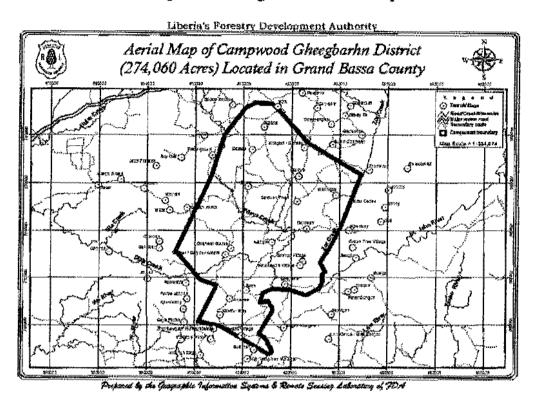

#### Campwood /Gheegbarhn District Map

## 2. Metes and Bounds/Technical Description of Campwood/ Gheegbarhn District Land Map

Camp Wood/Gheegbarn District land area lies within Latitudes 6° 18'0"-6° 42'0" North of the Equator and Longitudes 9° 36'0"-9° 48'0" West of the Greenwich meridian and it is located in Grand Bassa County-L I B E R 1 A.

The houndary line of Camp Wood/Gheegbarn District commences at the confluence of the Zor Creek and the Saint John River; thence a line runs along the Saint John River in the Northern direction for 26,688 mcters to a point; thence a line runs N 59° W for 13,135 mcters to a point; thence a line runs N 42 W for 11,304 meters to a point; thence a line runs N 88° W for 3,710 meters to a point; thence a line runs S 59° W for 2,254 mcters to a point; thence a line runs S 37° W for 7,095 meters to a point; thence a line runs S 17° W for 8,862 meters to a point; thence a line runs S 25° W for 17,525 meters to

MAW

a point; thence a line runs S 40° E for 8,006 meters to a point; thence a line runs S 72° E a line runs S 78° E for 4,719 meters to a point; thence a line runs S 60° E for 11,676 meters to the point on the saint John River; thence a line runs along the Saint John River in the Northern direction for 30,493 meters to the point of commencement, (confluence of the Zor Creek and the Saint John River) embracing 274,060 acres of land and NO MORE.