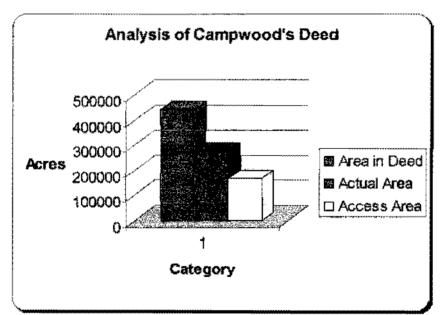

cement/starting point in the deed is (Poin/Poineer creek), marked on the surface of the Earth Latitudes 0423474 and Longitudes 0738311.
- After plotting the bearings and distances on the deed with captured coordinates, it was observed that 100% of Campwood's deed fell into Bong County rather than Grand Bassa County,
- ▶ Indeed the Campwood deed is a bit larger than the actual size on the ground;
- Our analysis prompted the court in Grand Bassa County to order the Ministry of Lands, Mines and Surveys to prepare a Certificate of Correction of Deed; Resident Surveyor David R. Blaye, Snr. corrected the deed in closed consultation with FDA GIS Laboratory;
- Deed submitted to FDA had the total land mass of 442,000 acres, corrected deed from the Ministry of Lands, Mines & Surveys 270,060 acres.



- From our analysis, the corrected Campwood Gheegbarhn District deed does not overlap with Protected Area, Proposed Protected Area, Forest Management Contract or Timber Sales Contract but rather overlapped with a proposed community forest designated as the result of the Land Use Suitability studies;
- The geographic coordinates captured within Campwood's by FDA's technicians was later compared with the validation report and coordinates of the Ministry of Lands, Mines and Surveys, which proves that both institutions did a professional job;



After conducting series of comparative vector analysis, FDA's GIS & RS Laboratory divided Campwood's land area into two (2) unequal portions as requested by Campwood's representatives. Portion A is commercial & portion B is non-commercial.



- Campw